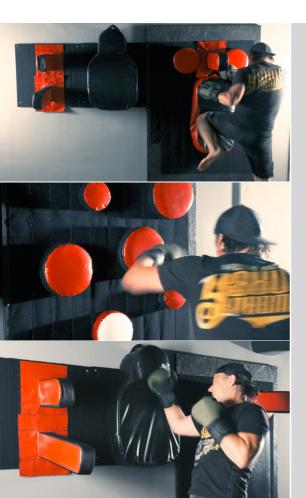

#### **Circuit Training**

Focus each section on a different technique. Have students change positions after 30 seconds.

#### Accuracy and speed

Distribute *Mini Targets* and *Small Targets* randomly around the base close to each other. Determine the order of strikes. The student must repeat the combination as soon as possible.

#### Up down

At the very top place *Arm Target M*, below it *Arm Target L* and below them *Shield M*. The student alternates punches to the bottom and a double high-kick.

Set up your gym for specific training Change the set up for different training Repeat and make up new set