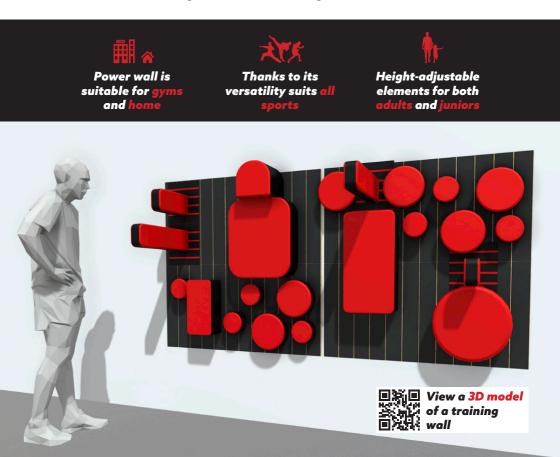

# **POWER WALL** MULTI-FUNCTION TRAINING CONCEPT

GYM | HOME | MMA | BOXING | KICKBOXING | KARATE | TAEKWONDO