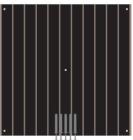

#### **1 CHIPBOARD ATTACHMENT**

Each plate is attached with five screws. Choose a suitable screws depending on the wall. We recommend placing the bottom edge 60 cm above the floor. The two boards than reach a height of 180 cm.

#### **2 TARGET PLACEMENT**

Using Velcro, the attachment is piece of cake.

#### **3 REMOVING TARGETS**

To ensure the Power wall lasts as long as possible, always fix the velcro on the chipboard with hand when removing it.

Arm Target M 8 cm × 15 cm × 32 cm Hooks, highkicks a rounkicks training