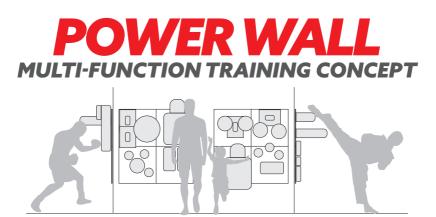

# **POWER WALL** MULTI-FUNCTION TRAINING CONCEPT

GYM | HOME | MMA | BOXING | KICKBOXING | KARATE | TAEKWONDO

### WHAT IS POWER WALL CONSIST OF?

Mini Target ø15 cm x 8 cm Speed and accuracy training

Small Target ø25 cm x 8 cm Combinations training ITERI

**Super Target** ø44 cm x 15 cm *Heavy punches and kicks*  Dummy Tělo: 46 cm x 53 cm x 14 cm Hlava: 25 cm x 23 cm x 22 cm Heavy punches, kicks and uppercuts