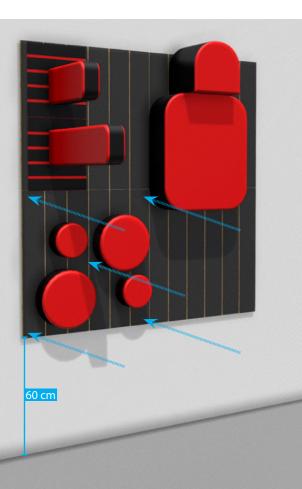

### WHAT IS POWER WALL CONSIST OF?

Mini Target ø15 cm x 8 cm Speed and accuracy training

Small Target ø25 cm x 8 cm Combinations training ITERI

**Super Target** ø44 cm x 15 cm *Heavy punches and kicks*  Dummy Tělo: 46 cm x 53 cm x 14 cm Hlava: 25 cm x 23 cm x 22 cm Heavy punches, kicks and uppercuts

#### **1 CHIPBOARD ATTACHMENT**

Each plate is attached with five screws. Choose a suitable screws depending on the wall. We recommend placing the bottom edge 60 cm above the floor. The two boards than reach a height of 180 cm.